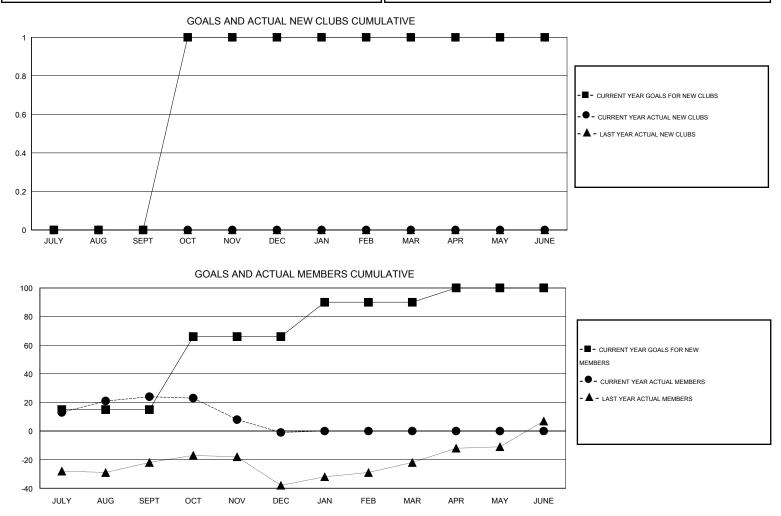

## LOCATION NEW YORK

| GMT:                  | ED LECIUS | LOCATION NEW YORK |           |                  |                  |                       |                    |                                     | GMT CA 1           |                  |  |
|-----------------------|-----------|-------------------|-----------|------------------|------------------|-----------------------|--------------------|-------------------------------------|--------------------|------------------|--|
|                       |           |                   | Clubs     |                  |                  | Members               |                    |                                     |                    |                  |  |
| RESULTS FOR 2016-2017 |           |                   |           |                  |                  | RESULTS FOR 2016-2017 |                    |                                     |                    |                  |  |
| QUART                 | ER        | NEW CLUB<br>GOAL  | NEW CLUBS | DROPPED<br>CLUBS | NET<br>GAIN/LOSS | QUARTER               | NEW MEMBER<br>GOAL | CHARTER AND<br>NEW MEMBERS<br>ADDED | DROPPED<br>MEMBERS | NET<br>GAIN/LOSS |  |
| JULY/AU               | IG/SEPT   | 0                 | 0         | 1                | -1               | JULY/AUG/SEPT         | 15                 | 56                                  | 32                 | 24               |  |
| OCT/NO                | V/DEC     | 1                 | 0         | 2                | -2               | OCT/NOV/DEC           | 51                 | 35                                  | 60                 | -25              |  |
| JAN/FEE               | 3/MAR     | 0                 | 0         | 0                | 0                | JAN/FEB/MAR           | 24                 | 0                                   | 0                  | 0                |  |
| APR/MA                | Y/JUNE    | 0                 | 0         | 0                | 0                | APR/MAY/JUNE          | 10                 | 0                                   | 0                  | 0                |  |